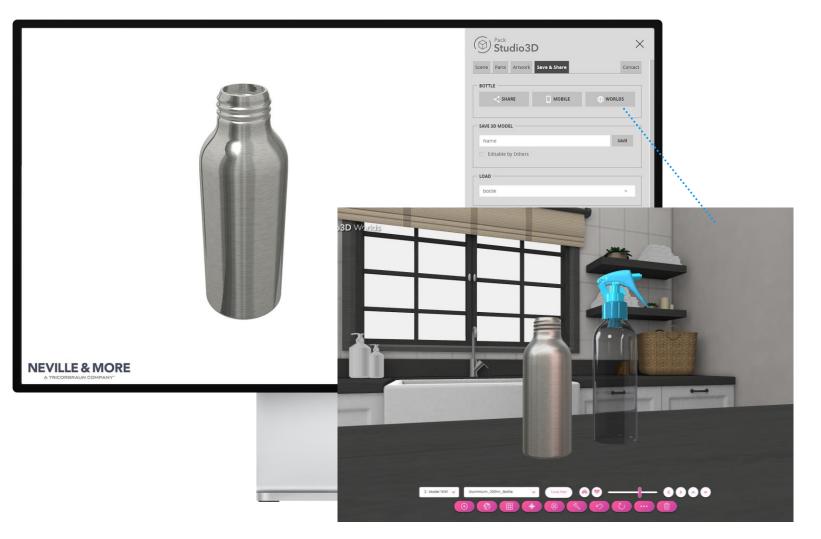

### **Rapid Visualization**

## Pack **Portal**<sup>™</sup>

Create 3D/AR/VR pack mock-ups in seconds - 3D mix and match, multi pack scenes.

Manage your suppliers with smart rating, ranking, and reviewing tools. Admins can add and remove suppliers.