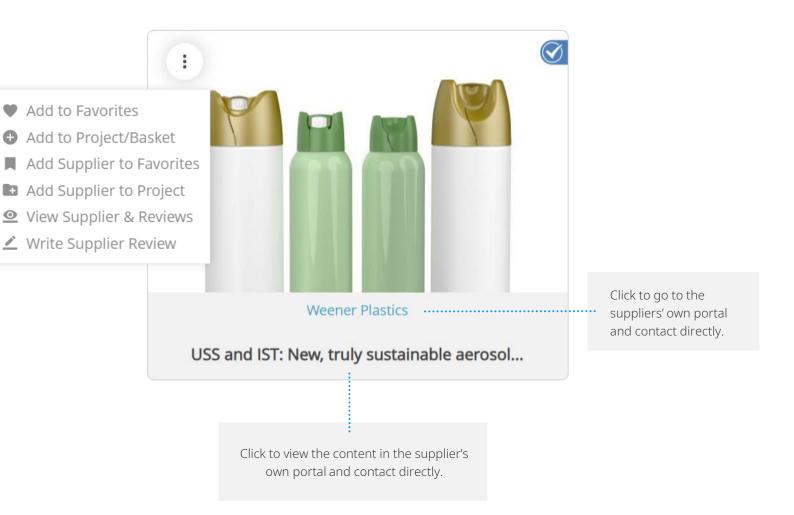

## **Three Dots - Interactive Content**

## **Three Dots - Interactive Content**

Where you see three dots on content, click on those to reveal interactive content options.

#### Add to Favorites

Add the item of content (asset) to your personal favorites list available by clicking "Content" in the top bar.

#### Add to Project/Basket

Add the asset to a "Project" or "Shopping Basket". Shopping Basket is a default project created for you automatically.

#### Add Supplier to Favorites

Add the Supplier Portal to your personal favorite suppliers list available by clicking Portals.

Add Supplier to Project

Adds the supplier to a project.

#### **View Supplier & Reviews**

Access your internal company view of that supplier, where you can view internal supplier reviews.

**Write Supplier Review** Write a review about this supplier.

Pack **Portal**™