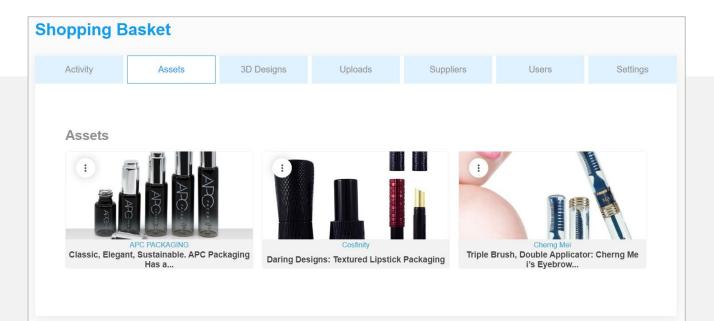

#### Add to Favorites

Add the item of content (asset) to your personal favorites list available by clicking "Content" in the top bar.

#### Add to Project/Basket

Add the asset to a "Project" or "Shopping Basket". Shopping Basket is a default project created for you automatically.