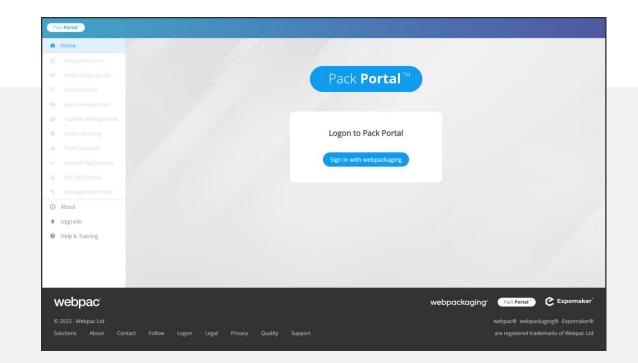

## Logging on to Pack Portal

Pack Portal builds upon the Webpackaging® platform <u>https://www.webpackaging.com</u> where suppliers upload catalogs, innovations, 3D, and more. Logging on to Pack Portal requires a Webpackaging® Account.

If you have a Webpackaging® Account already, logon here:

#### https://www.packportal.com

If you do not have a Webpackaging® Account, create one here:

https://www.webpackaging.com/en/user-registration/

## Logging on to Pack Portal

Pack **Portal**™

If you are logged on to <u>https://ww.webpackaging.com</u> then you can access Pack Portal by clicking the link to Pack Portal in the top bar. You can also access Pack Portal directly by visiting:

#### https://www.packportal.com

Trial users will get 60 days to have a play with Pack Portal, starting from when they first access Pack Portal. There are some limits to the trial user version – your core suppliers may not be set-up and some functionality won't be accessible. Do not hesitate to contact us to add more users – send us the email addresses of the colleagues you would like to add.