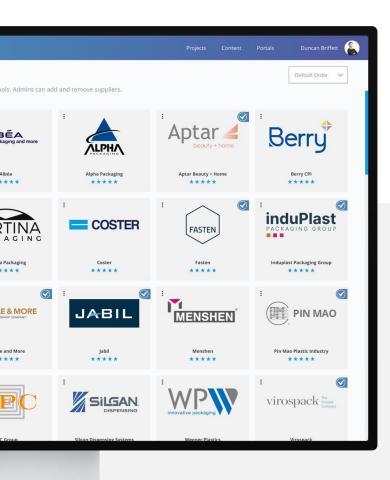

#### Supplier Management

Pack Portal defaults its searches and content views with information from your groups of suppliers.

In Supplier Manager you can view your suppliers and administrators can edit these groups, or we can set these up for you.

Webpackaging® Certified Suppliers are identified with the check box throughout the platform. This means that they have passed a quality check of information and have a contract in place to maintain information on the platform. Whilst we do not recommend suppliers, generally a higher level of information is available from them and they are more engaged in the platform versus non-certified suppliers.