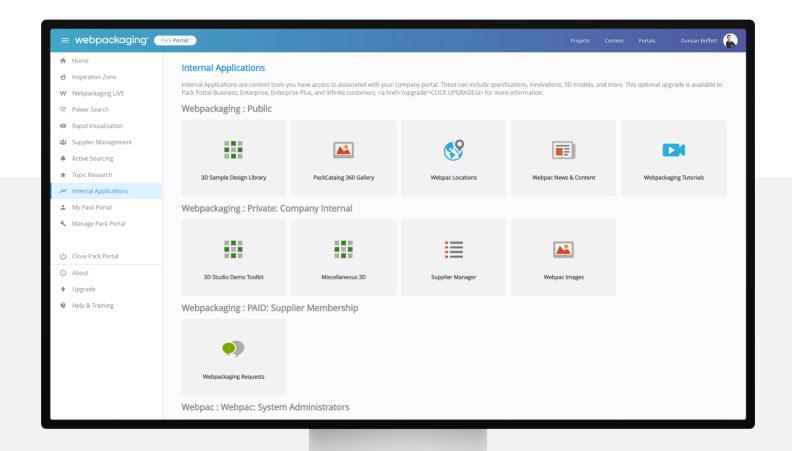

### **Internal Applications**

Internal Applications are content tools you have access to associated with your company portal. These can include specifications, innovations, 3D models, and more.